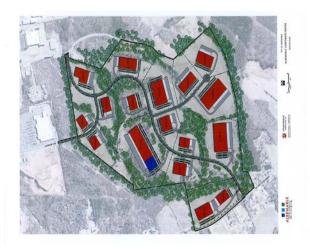

## US Hwy 52 Business. Albemarle, NC

- 282 acre site
- Class A Corporate Center design
- Zoned Heavy Industrial
- Adjacent to US Hwy 52, easy access to 4 lane Hwy 24/27 and I-485
- 31 miles east of Charlotte city limits
- Within one hour of Charlotte Douglas International Airport
- 60 miles south of Greensboro