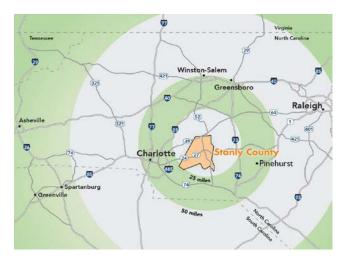

## US Hwy 52 Business. Albemarle, NC

- 282 acre site
- Class A Corporate Center design
- Zoned Heavy Industrial
- Adjacent to US Hwy 52, easy access to 4 lane Hwy 24/27 and I-485
- 31 miles east of Charlotte city limits
- Within one hour of Charlotte Douglas International Airport
- 60 miles south of Greensboro