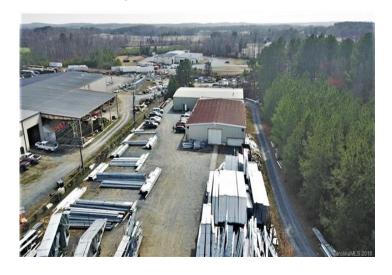

## OAKBORO, NC

- 4.64 Acres
- Zoned Industrial
- 11,100 sq ft of warehouse space
- 1,300 sq ft of office space
- Ceiling height: 14' to 16'

Contact:

Candice Boyd Moffitt

Director

Stanly County EDC 704-986-3683 (office) 704-239-0951 (mobile) cmoffitt@stanlyedc.com www.stanlyedc.com