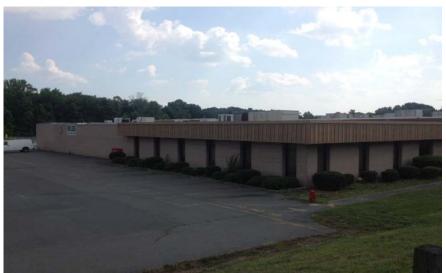

## **PROPERTY DETAILS**

- 117,988 square foot manufacturing facility
- Zoned heavy industrial
- Located on US Hwy 52
- 35 minutes to I-485, outer loop
- 1 hour to Charlotte Douglas International Airport
- 4 Lane 24/27 connects to I-485
- For lease or sale