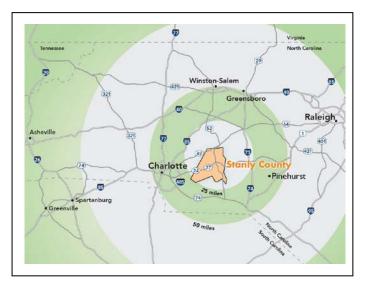

### **PROPERTY DETAILS**

- 40 miles east of Charlotte
- Dual rail served (connections to CSX and Norfolk)
- Air attainment status
- Electricity provided by Duke Energy
- Natural gas: 6" high pressure line onsite
- Zoning: heavy industrial