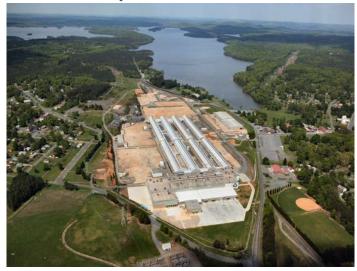

## **BADIN BUSINESS PARK**

### **PROPERTY DETAILS**

- Main site 130 acres (50 acres shovel ready)
- Additional 320 acres available
- Approximately 535,000 sq. ft. of buildings
- 20 ton cranes

Contact:

Candice Boyd Moffitt Director Stanly County EDC 704-986-3683 (office) 704-239-0951 (mobile) cmoffitt@stanlyedc.com www.stanlyedc.com

### **PROPERTY DETAILS**

- 40 miles east of Charlotte
- Dual rail served (connections to CSX and Norfolk)
- Air attainment status
- Electricity provided by Duke Energy
- Natural gas: 6" high pressure line onsite
- Zoning: heavy industrial