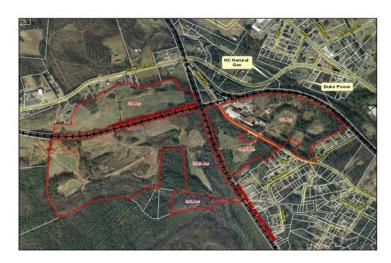

## NORWOOD, NC

- 46.8 Acres
- Serviced by Aberdeen Carolina Western and Winston-Salem Southbound
- 31.6 miles from I-485
- US Hwy 52 South is 1.1 mile
- 58.9 miles from Charlotte Douglas International Airport
- 16 miles from Stanly County Airport