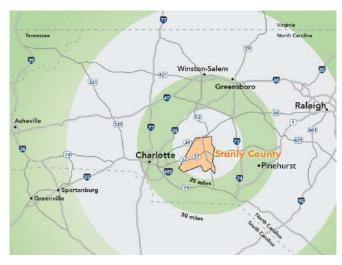

## NORWOOD, NC

- 46.8 Acres
- Serviced by Aberdeen Carolina Western and Winston-Salem Southbound
- 31.6 miles from I-485
- US Hwy 52 South is 1.1 mile
- 58.9 miles from Charlotte Douglas International Airport
- 16 miles from Stanly County Airport