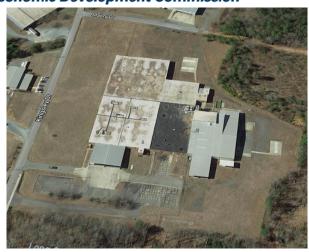

## **CIBA Building**

## 2026 Kingsley Drive. Albemarle, NC

- 20.474 acre site
- 120,000 sq. ft. building total
- 15' Ceiling height, original building
- 30,000 sq. ft. addition with 28' ceiling height
- 8 dock doors, 2 drive in
- Zoned industrial
- Concrete floors