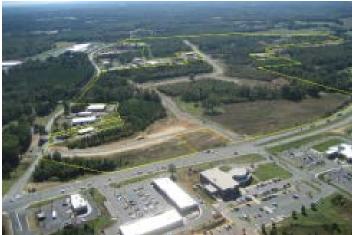

## **MEADOW CREEK**

### **PROPERTY DETAILS**

- Meadow Creek Business Park is a fully served 165 acre industrial park
- Located in Western Stanly County across from Stanly Community College Crutchfield Campus
- Flexible lot sizes available
- 100,000 sq. ft. concrete panel industrial shell building
- Can be expanded up to 200,000 sq. ft.
- Certified as AT&T Fiber Ready Industrial Park