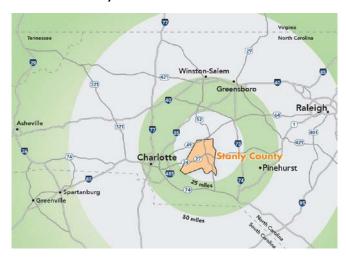

### **PROPERTY DETAILS**

- Direct access on NC Hwy 24/27
- I-485 is 12 miles
- Charlotte Douglas International Airport 31 miles (48 minutes)
- Stanly County Airport 24 miles (31 minutes)