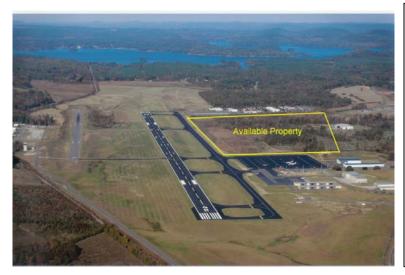

## Airport Road and NC Hwy 740, Albemarle, NC

### **PROPERTY DETAILS**

- 50 Acres
- \$25K per acre
- County owned property
- Stanly County Airport is a county owned, joint civilmilitary, public use airport
- Taxiway Access

Contact: Candice Boyd Moffitt