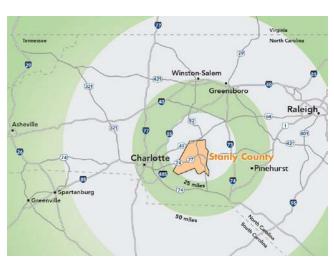

### **PROPERTY DETAILS**

- 4 Miles northeast of downtown Albemarle
- 35 Miles to I-485, Charlotte Outer Loop
- Air attainment status
- Water and Sewer: Provided by Stanly County
- Natural gas: Provided by Piedmont Natural Gas
- Zoning: Industrial