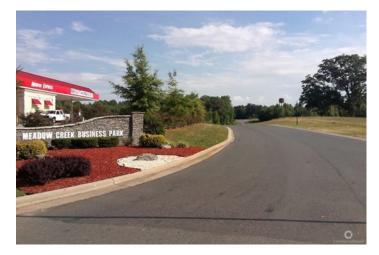

#### **Property Details**

- 165 acres with flexible lot sizes
- 100,000 sq. ft. concrete panel industrial shell building
- Can be expanded up to 200,000 sq. ft.
- Direct access on NC Hwy 24/27
- I-485 is 12 miles
- 24 miles from Stanly County Airport
- 31 miles from Charlotte Douglas International Airport
- Located in Western Stanly County across from Stanly Community College Crutchfield Campus
- Fully served industrial park
- Aggressive local incentives
- Air attainment status
- Foreign Trade Zone #57