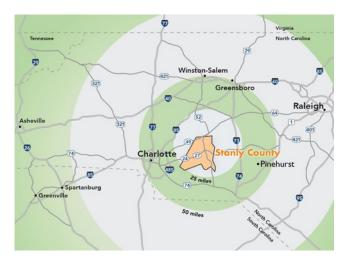

### **Property Details**

- 282 acre site with flexible lot sizes
- \$19,000 per acre
- Zoned heavy industrial
- Adjacent to US Hwy 52, easy access to 4 lane Hwy 24/27 and I-485
- Within one hour of Charlotte Douglas International Airport
- 31 miles east of Charlotte city limits
- 60 miles south of Greensboro
- City owned business park
- Class A Corporate Center design
- Aggressive local incentives
- Air attainment status
- Foreign Trade Zone #57