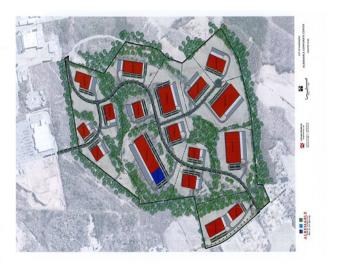

# Albemarle Business Center

### **Property Details**

- 282 acre site with flexible lot sizes
- \$19,000 per acre
- Zoned heavy industrial
- Adjacent to US Hwy 52, easy access to 4 lane Hwy 24/27 and I-485
- Within one hour of Charlotte Douglas International Airport
- 31 miles east of Charlotte city limits
- 60 miles south of Greensboro
- City owned business park
- Class A Corporate Center design
- Aggressive local incentives
- Air attainment status
- Foreign Trade Zone #57