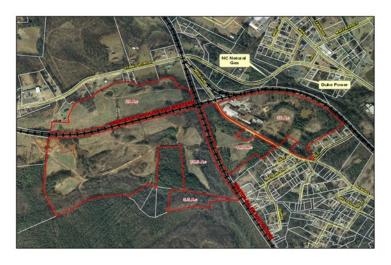

## **Property Details**

- 46.8 acres with flexible lot sizes
- Zoned heavy industrial
- Rail spur onsite
- 1 mile from US Hwy 52 South
- 32 miles from I-485
- 59 miles from Charlotte Douglas International Airport
- 16 miles from Stanly County Airport
- Aggressive local and state incentives available
- Air attainment status
- Foreign Trade Zone #57