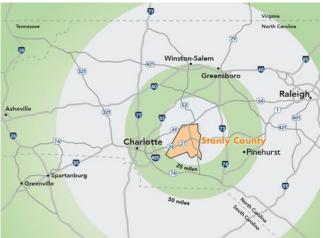

## **Property Details**

- 46.8 acres with flexible lot sizes
- Zoned heavy industrial
- Rail spur onsite
- 1 mile from US Hwy 52 South
- 32 miles from I-485
- 59 miles from Charlotte Douglas International Airport
- 16 miles from Stanly County Airport
- Aggressive local and state incentives available
- Air attainment status
- Foreign Trade Zone #57