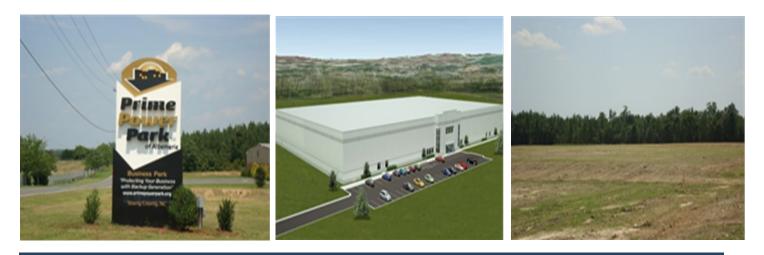

# **Prime Power Park**

### **Property Details**

- 180 acres with flexible lot sizes
- Site and 100k sf tilt-up concrete panel in dustrial shell building are designed and building can easily be expanded up to 200,000 SF
- 2.5 miles from US Hwy 52
- 27 miles from I-85
- Stanly County Airport is located across the street
- 53 miles from Charlotte Douglas International Airport
- Industrial park setting
- Ideal prepared site for fast track
  project
- Aggressive local incentives
- Air attainment status
- Foreign Trade Zone #57