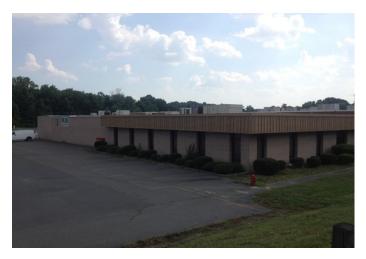

## 930 Old Charlotte Road

**Economic Development Commission** 

Water. Air. Land. Innovation.

## 930 Old Charlotte Road Albemarle, NC 28001

## **Property Details**

- 117,988 square foot manufacturing facility
- 16' center ceiling height with 14' eave ceiling height
- 5" thick concrete floors
- For lease
- Zoned heavy industrial
- Located on US Hwy 52
- 4 Lane 24/27 connects to I-485
- 35 minutes to I-485, outer loop
- 1 hour to Charlotte Douglas International Airport
- Aggressive local incentives
- Air Attainment site
- Foreign Trade Zone #57