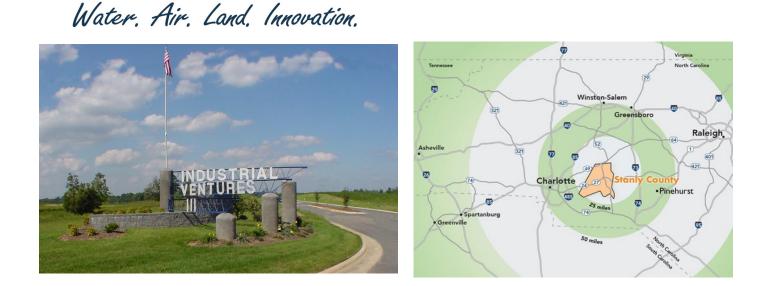

## **Property Details**

- 41.23 acres available
- Flexible lot sizes
- Protective Covenants in place
- North Carolina Certified site
- Gentle, rolling topography
- Direct access on NC Hwy 52
- I-85 is 22 miles
- 48 miles from Charlotte Douglas International Airport
- Aggressive local incentives
- Air attainment status
- Foreign Trade Zone #57