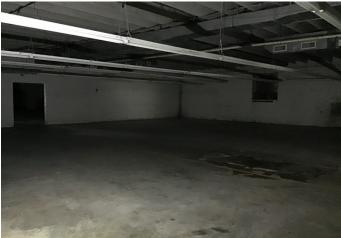

## **Property Details**

- 11,900 total square footage
- For Lease
- 4" concrete floors
- One standard dock door
- One ground level dock door
- Zoned industrial
- 30 miles from I-485 Charlotte
- Aggressive local incentives
- Air attainment status
- Foreign Trade Zone #57