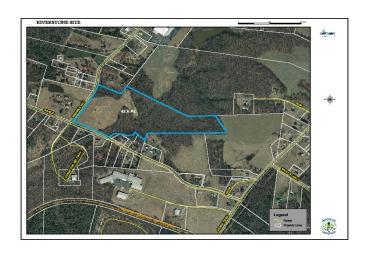

## **Property Details**

- 42 acres
- Zoned light industrial
- 4 Lane 24/27 connects to I-485
- 12 miles to I-485
- 44 minutes from Charlotte Douglas International Airport
- 25 minutes from Stanly County Airport
- · Can be subdivided
- County owned property
- Located in an industrial setting
- Aggressive local incentives
- Air Attainment site
- Foreign Trade Zone #57