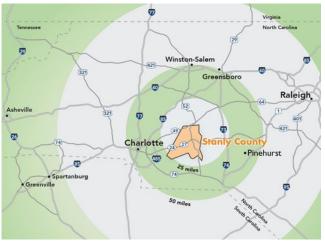

## **Property Details**

- 42 acres
- Zoned light industrial
- 4 Lane 24/27 connects to I-485
- 12 miles to I-485
- 44 minutes from Charlotte Douglas International Airport
- 25 minutes from Stanly County Airport
- · Can be subdivided
- County owned property
- Located in an industrial setting
- Aggressive local incentives
- Air Attainment site
- Foreign Trade Zone #57