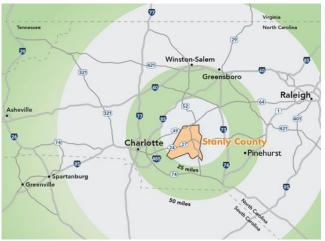

# **Property Details**

- 30 acres
- Zoned light industrial
- 4 Lane 24/27 connects to I-485
- 12 minutes to I-485, Charlotte Outer Loop
- 44 minutes from Charlotte Douglas International Airport
- 25 minutes from Stanly County Airport
- Can be subdivided
- County owned property
- Located in an industrial setting
- Can be subdivided
- Aggressive local incentives
- Air Attainment site
- Foreign Trade Zone #57