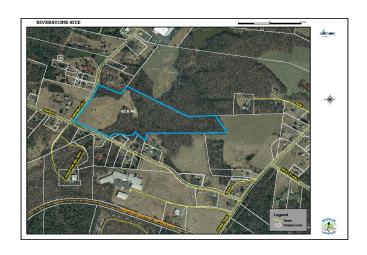

# **Property Details**

- 30 acres
- Zoned light industrial
- 4 Lane 24/27 connects to I-485
- 12 minutes to I-485, Charlotte Outer Loop
- 44 minutes from Charlotte Douglas International Airport
- 25 minutes from Stanly County Airport
- Can be subdivided
- County owned property
- Located in an industrial setting
- Can be subdivided
- Aggressive local incentives
- Air Attainment site
- Foreign Trade Zone #57