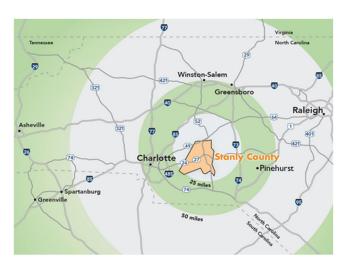

### **Property Details**

- 5 lots available
- Flexible lot sizes
- 18.37 total acres available
- Located near Hwy 24/27
- 40 minutes to I-85, Salisbury
- 70 minutes to Charlotte Douglas International Airport
- Aggressive local incentives
- Air attainment status
- Foreign Trade Zone #57