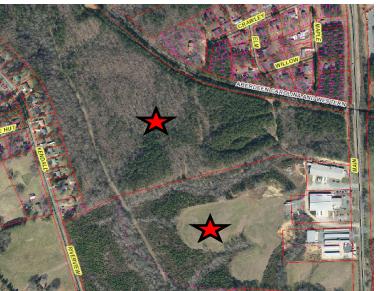

#### **Property Details**

- Two parcels, +/- 29.40 acres and 65.14, total = 94.54 acres
- Zoned heavy industrial (Norwood)
- Rail served
- Frontage on Hwy 52 South
- 38 miles from I-485
- 55 miles from Charlotte Douglas International Airport
- Aggressive local and state incentives
- Air attainment status
- Foreign Trade Zone #57