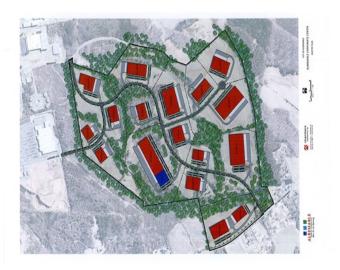

Director

Stanly County EDC 704-986-3682 (office) 704-239-0951 (mobile) clowder@stanlyedc.com www.stanlyedc.com

- 282 acre site with flexible lot sizes
- \$35,000 per acre
- · Zoned heavy industrial
- Adjacent to US Hwy 52, easy access to 4 lane
  Hwy 24/27 and I-485
- Within one hour of Charlotte Douglas International Airport
- 31 miles east of Charlotte city limits
- 60 miles south of Greensboro
- City owned business park
- Class A Corporate Center design
- Aggressive local incentives
- Air attainment status
- Foreign Trade Zone #57