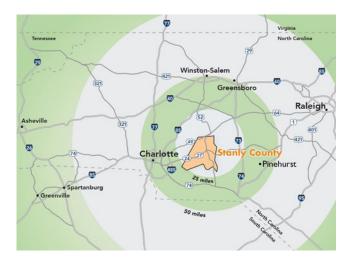

Director

Stanly County EDC 704-986-3682 (office) 704-239-0951 (mobile) clowder@stanlyedc.com www.stanlyedc.com

- 282 acre site with flexible lot sizes
- \$35,000 per acre
- · Zoned heavy industrial
- Adjacent to US Hwy 52, easy access to 4 lane
  Hwy 24/27 and I-485
- Within one hour of Charlotte Douglas International Airport
- 31 miles east of Charlotte city limits
- 60 miles south of Greensboro
- City owned business park
- Class A Corporate Center design
- Aggressive local incentives
- Air attainment status
- Foreign Trade Zone #57