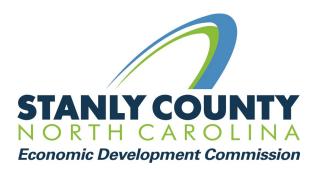

## 930 Old Charlotte Road Albemarle, NC 28001

### **Property Details**

- 7,500 square foot manufacturing
- 16' center ceiling height with 14' eave ceiling height
- 5" thick concrete floors
- For lease
- Zoned heavy industrial
- Located on US Hwy 52
- 4 Lane 24/27 connects to I-485
- 35 minutes to I-485, outer loop
- 1 hour to Charlotte Douglas
  International Airport
- Aggressive local incentives
- Air Attainment site
- Foreign Trade Zone #57