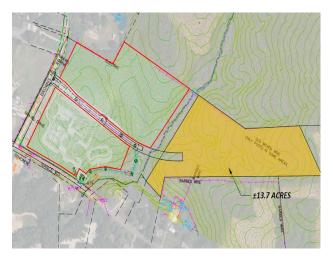

## **Property Details**

- +/- 13 acres
- Zoned light industrial
- 4 Lane 24/27 connects to I-485
- 12 minutes to I-485, Charlotte Outer Loop
- 44 minutes from Charlotte Douglas International Airport
- 25 minutes from Stanly County Airport
- Can be subdivided
- · County owned property
- Located in an industrial setting
- Can be subdivided
- Aggressive local incentives
- Air Attainment site
- Foreign Trade Zone #57