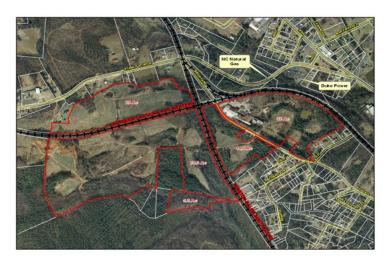

## Brickyard Road Norwood, NC 28128

## **Property Details**

- +/- 32 acres with flexible lot sizes
- Zoned heavy industrial
- Rail spur onsite
- 1 mile from US Hwy 52 South
- 32 miles from I-485
- 59 miles from Charlotte Douglas International Airport
- 16 miles from Stanly County Airport
- Aggressive local and state incentives available
- Air attainment status
- Foreign Trade Zone #57