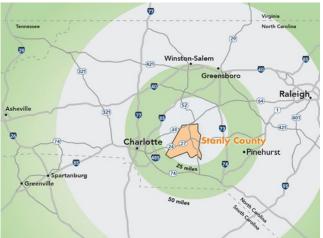

## **Property Details**

- +/- 32 acres with flexible lot sizes
- Zoned heavy industrial
- Rail spur onsite
- 1 mile from US Hwy 52 South
- 32 miles from I-485
- 59 miles from Charlotte Douglas International Airport
- 16 miles from Stanly County Airport
- Aggressive local and state incentives available
- Air attainment status
- Foreign Trade Zone #57