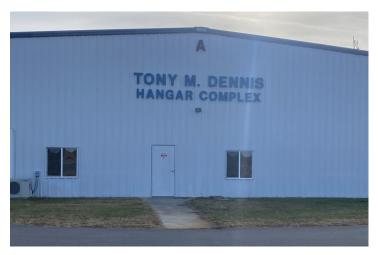

## Tony M. Dennis Building

## 43222 Lowder Aviation Pkwy, New London, NC 28127

## **Property Details**

- 1,080 total sq. ft, office spaces
- Utilities included
- Newly renovated office space
- Located at the Stanly County Airport within the fence
- 1 hour from Charlotte Douglas International Airport
- Aggressive local and state incentives available
- Air attainment status
- Foreign Trade Zone #57